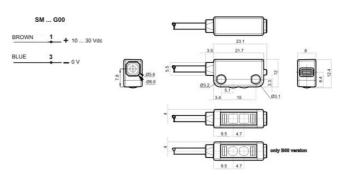

## DATALOGIC - SMALL - SUBMINIATURE SENSORS

SM-PR-2-G00-XG 95B000160 Sub-Miniature Through Beam Emitter 2m Cable

- Subminiature housing
- Visible LED emission
- 2m embedded cable
- IP67 mechanical protection

## **TECHNICAL DATA**

| 0 mm             |
|------------------|
|                  |
| 23 x 12          |
| 0 mm             |
| m                |
| bedded 2m cable  |
| k on / Light on  |
| 7                |
| )(<br> <br> <br> |